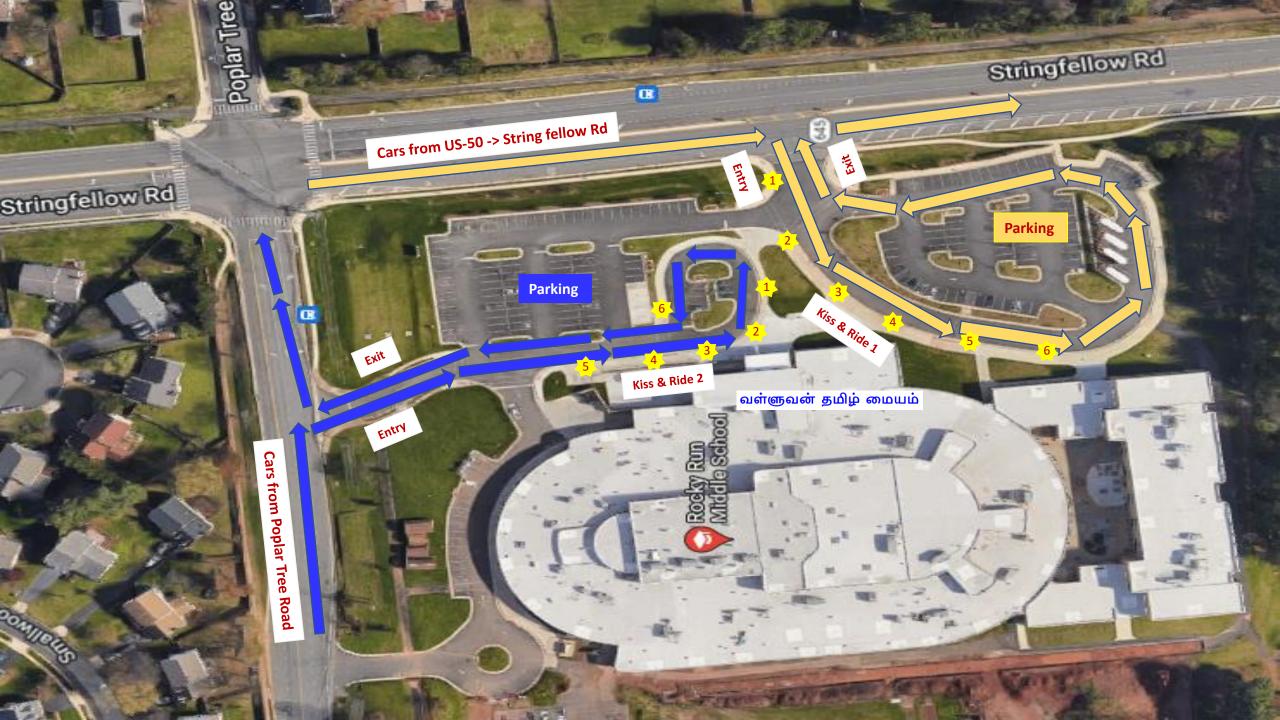

## Parking/Kiss & Ride Arrangements

- Due to limited parking available in Rocky Run Middle School,
  Carpooling is encouraged
- Rocky Run Middle school is in a busy signal and to avoid overflow parking line in the intersections, There would be two Kiss & Ride arrangements
  - Kiss & Ride 1 Entry from Stringfellow Rd(Right off US-50) highlighted in yellow
  - Kiss & Ride 2 Entry from Poplar Tree Rd highlighted in blue
- Parking Volunteers in Logistics team would guide/help the parents to get the kids of the car and enter the school
- Parents are encouraged to use Parking on both sides without disturbing the kiss & ride lines
- In case the parking is full, Parents are encouraged to use the Parking available in Chantilly high school or library